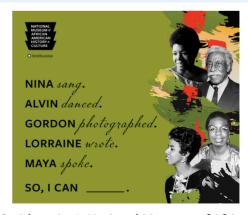

## **Celebrating the Brilliance** of Black Voices in the Arts

Black History Month 2024: Art as a Platform for Social Justice

Smithsonian's National Museum of African American History & Culture is highlighting the "art of resistance" and the artists who used their crafts to uplift the race, speak truth to power and inspire a nation. Take a Video Tour here.