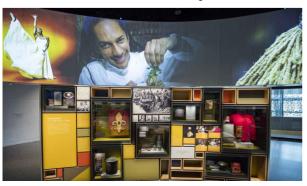

## **Celebrating the Brilliance** of Black Voices in the Arts

Black History Month 2024: Art as a Platform for Social Justice

Smithsonian's National Museum of African American History & Culture is highlighting the "art of resistance" and the artists who used their crafts to uplift the race, speak truth to power and inspire a nation. Take a Video Tour here.