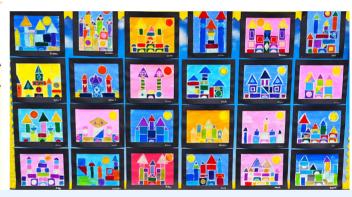

## **Inspiration from Year 2 & Year 3**

"Art washes away from the soul the dust of everyday life." — Pablo Picasso